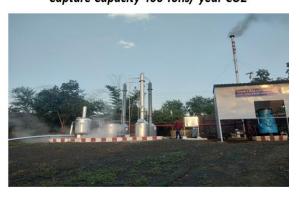

The Strategies for imparting education to students of University is Skill based on Technology driven Education, Skill Building approach, Industry link curriculum, National outlook and more emphasis on (hands on training) practical & research orientation which have resulted in to many international awards through global competitions. The University has established, first Carbon Capture plant (CCP) in Asia and developed modified Bukhari for army for which we have been recognized at international forums.

#### **Research Projects (Funded by Government of India, Agencies)**

• Post Combustion Carbon Capture & sequestration (CCS) Plant on a Coal Fired Thermal

Power Plant – Feasibility Study

Principal Investigator: Prof. Vinod. K. Sethi

Funding agency: CPRI, Ministry of Power, Government of India

Amount Sanctioned: 35 Lakh

Year of Award/Duration: 2018-19 / 39 Months

• System Design, Erection, Testing & Commissioning of 40 kWth and 10 kWe pilot plant aiming at the Feasibility Study of MWe Scale Concentrated Solar Thermal Plant integrated with 24 x 7 Thermal Energy Storage.