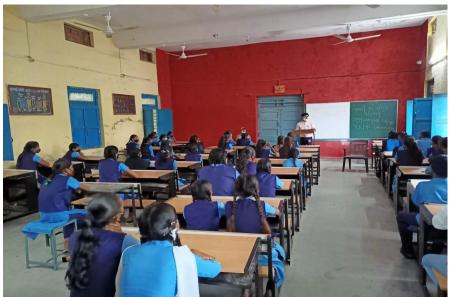

of RKDF University Agriculture department participated in program |
| Training and Development Program of Biofertilizers and their use                              | Students of Faculty<br>of Agriculture<br>with NSS wing of<br>RKDF University,<br>Bhopal | Unnat Bharat<br>Abhiyan | 90 students of RKDF University Agriculture department participated in program |
| Drainage Line Treatment, Soil and water Conservation Techniques Learning and Training Program | Students of Faculty<br>of Agriculture<br>with NSS wing of<br>RKDF University,<br>Bhopal | Unnat Bharat<br>Abhiyan | 80 students of RKDF University Agriculture department participated in program |



#### Azadi ka Amrat Mahotasava-Lectures

Date: **01-09-2021** 

Place: Govt. Mahatma Gandhi Senior Secondary School, Gandhi Nagar, Bhopal







#### **Homoeopathic Medical Camp**

Date: 31-08-2021

Place: Govt. Model Higher Secondary School, Gandhi Nagar, Bhopal







#### Azadi ka Amrat Mahotasava-Lectures

Date: 31-08-2021

Place: Govt. Model Higher Secondary School, Singarcholi, Bhopal







#### **Homoeopathic Medical Camp**

Date: 08-09-2021

Place: Kalyanmayee, Airport Road Bhopal







#### **Homoeopathic Medical Camp**

Date: 12-05-2022

Place: Govt School, Karond, Bhopal







#### **Homoeopathic Medical Camp**

Date: 14-05-2022

Place: Govt School, Karond, Bhopal







#### **Medical Check up**

Date: 14/02/2022

Place: Palasi







#### **Medical Check up**

Date: 13/12/2021

Place: Gondermau

No. of Beneficiaries: 113



#### **Medical Check up**

Date: 20/12/2021

Place: Pipalner





#### Free medical Check