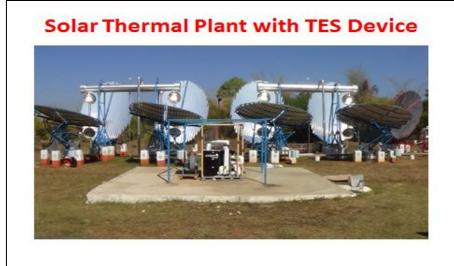

Funding agency: CPRI, Ministry of Power, Government of India

Amount Sanctioned: 35 Lakh

Year of Award/Duration: 2018-19 / 39 Months

• System Design, Erection, Testing & Commissioning of 40 kWth and 10 kWe pilot plant aiming at the Feasibility Study of MWe Scale Concentrated Solar Thermal Plant integrated with 24 x 7 Thermal Energy Storage.

Principal Investigator: Prof. Vinod. K. Sethi

Funding agency: Ministry of New & Renewable Energy, Government of India

**Year of Award: 2019-20** 

Amount Sanctioned/Duration: 39 Lakh / 36 Months

Name of the teacher provided with seed money

Thermal Energy Storage Plant Along with TES Salt to be installed on CSP Plant
 Funding agency: Rensselaer school of Engineering, Electrical Computer & System

Engineering Department **Year of Award:** 2019-20