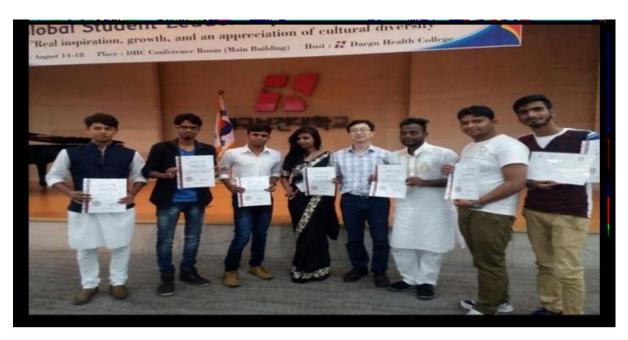

Date: 08-09-2021

Place: Kalyanmayee, Airport Road Bhopal







#### **Homoeopathic Medical Camp**

Date: 12-05-2022

Place: Govt School, Karond, Bhopal







#### **Homoeopathic Medical Camp**

Date: 14-05-2022

Place: Govt School, Karond, Bhopal







#### **Medical Check up**

Date: 14/02/2022

Place: Palasi







#### **Medical Check up**

Date: 13/12/2021

Place: Gondermau

No. of Beneficiaries: 113



#### **Medical Check up**

Date: 20/12/2021

Place: Pipalner





#### Free medical Check-up and medicine distribution

Date: 23/12/2021

Place: Chandpur





#### **COVID Vaccination Program**

Date: 25/10/2021

Place: Bhopal







# Student Innovation & Activities





**Hearing Aid for Deaf** 



Students of RKDF University representing India in Model Competition in Thailand







World ROBOTIC Championship, New Delhi





**Agriculture Robot for Plant Shifting** 



**SOLAR UP-DRAFT TOWER** 







**Solar Tree** 





**Solar operated Bicycle** 



Solar Scooter





#### **GO-KART**

### The Bio-diesel Plant with seed crusher at RKDF University



#### 100 kW Roof Mounted Solar PV Plant at RKDF University





Asia's First & World's Third

Solar Integrated Carbon Capture Plant

Sponsored by Ministry of Power (CPRI)

Capture Capacity 400 Tons/ year CO2



#### Poly house facility at the faculty of Agriculture in the University





Organic Farming & Vermicomposting by University









100 MT production per year

ALGAE FORMATION FOR BIO-DIESEL PRODUCTION USING CARBON CAPTURE
PLANT AT RKDF UNIVERSITY



Green Hydrogen Plant an Off-shoot of Carbon Capture Plan