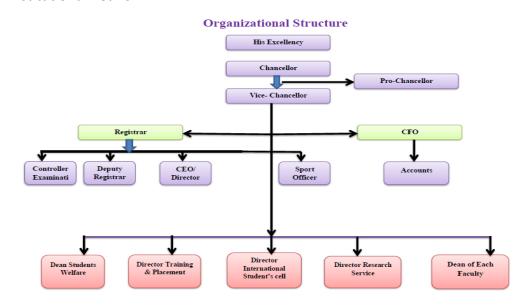

#### **University Officials**

| Official           | Designation                                   | Contact                                        |
|--------------------|-----------------------------------------------|------------------------------------------------|
| Dr. B. N. Singh    | Director General<br>Management                | drbnsingh@rkdf.ac.in<br>9425354277             |
| Dr. V. K. Sethi    | Director General<br>Research                  | vksethi1949@gmail.com<br>9713902378            |
| Dr. N. K. Lariya   | Registrar                                     | registrar@rkdf.ac.in<br>9981948363             |
| Dr. Sunil Patil    | Exam Controller                               | spatilrkdf@gmail.com<br>9977700545             |
| Dr. Ratnesh Jain   | Dean Student<br>Welfare                       | ratneshjain29@rediffmail.co<br>m<br>9826048401 |
| Dr. Mohan Lal Kori | Director Research & Dean, Faculty of Pharmacy | mohanlalkori@gmail.com<br>9893968611           |

#### **Governing Body**

| S. No. | Member                          | Role                     |
|--------|---------------------------------|--------------------------|
| 1.     | Dr. Sadhna Kumari               | Chairman                 |
| 2.     | Vice Chancellor                 | Member                   |
| 3.     | Dr. B.S. Mane                   | Member (Govt. Nominee)   |
| 4.     | Shri Major General B. L. Khanna | Member (Govt. Nominee)   |
| 5.     | Mr. Chandra Kishore             | Member (Govt. Nominee)   |
| 6.     | Dr. A. S. Yadav                 | Member (Govt. Nominee)   |
| 7.     | Mr. Siddharth Kapoor            | Member (Society Nominee) |
| 8.     | Mr. Rajesh Singh                | Member (Society Nominee) |
| 9.     | Mr. Sunil Patil                 | Member (Society Nominee) |

#### **Board of Management**

| S. No.                              | Member                                    | Role     |
|-------------------------------------|-------------------------------------------|----------|
| 1.                                  | Vice Chancellor                           | Chairman |
| 2.                                  | Mr. Manish Chaudhary                      | Member   |
| 3.                                  | Mrs. Sikha Chaudhary                      | Member   |
| 4.                                  | Shri Major General B. L. Khanna           | Member   |
| 5.                                  | Representative to be nominated by State   | Member   |
|                                     | Govt.                                     |          |
| 6.                                  | Representative to be nominated by State   | Member   |
|                                     | Govt.                                     |          |
| 7.                                  | Dr. Sunil Patil                           | Member   |
|                                     | Exam Controller, RKDF University, Bhopal  |          |
|                                     | Nomination as per Statute 10 Subclause V) |          |
| 8.                                  | Mr. Ratnesh Jain                          | Member   |
| Dean, Student welfare, RKDF Univers |                                           |          |
|                                     | Bhopal (Nomination as per Statute 10      |          |
|                                     | Subclause V)                              |          |