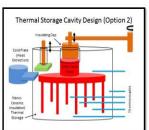

Funding agency: CPRI, Ministry of Power, Government of India

Amount Sanctioned: 35 Lakh

Year of Award/Duration: 2018-19 / 39 Months

• System Design, Erection, Testing & Commissioning of 40 kWth and 10 kWe pilot plant aiming at the Feasibility Study of MWe Scale Concentrated Solar Thermal Plant integrated with 24 x 7 Thermal Energy Storage.

Principal Investigator: Prof. Vinod. K. Sethi

Funding agency: Ministry of New & Renewable Energy, Government of India

**Year of Award: 2019-20** 

Amount Sanctioned/Duration: 39 Lakh / 36 Months

Name of the teacher provided with seed money