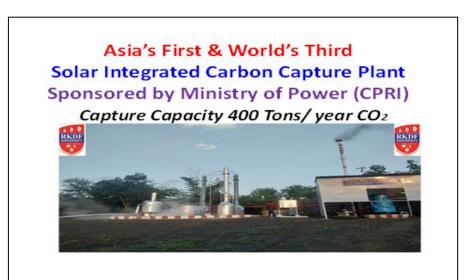

The Strategies for imparting education to students of University is Skill based on Technology driven Education, Skill Building approach, Industry link curriculum, National outlook and more emphasis on (hands on training) practical & research orientation which have resulted in to many international awards through global competitions. The University has established, first Carbon Capture plant (CCP) in Asia and developed modified Bukhari for army for which we have been recognized at international forums.

#### **Research Projects (Funded by Government of India, Agencies)**

• Post Combustion Carbon Capture & sequestration (CCS) Plant on a Coal Fired Thermal

Power Plant – Feasibility Study

Principal Investigator: Prof. Vinod. K. Sethi

Funding agency: CPRI, Ministry of Power, Government of India

Amount Sanctioned: 35 Lakh

Year of Award/Duration: 2018-19 / 39 Months

• System Design, Erection, Testing & Commissioning of 40 kWth and 10 kWe pilot plant aiming at the Feasibility Study of MWe Scale Concentrated Solar Thermal Plant integrated with 24 x 7 Thermal Energy Storage.