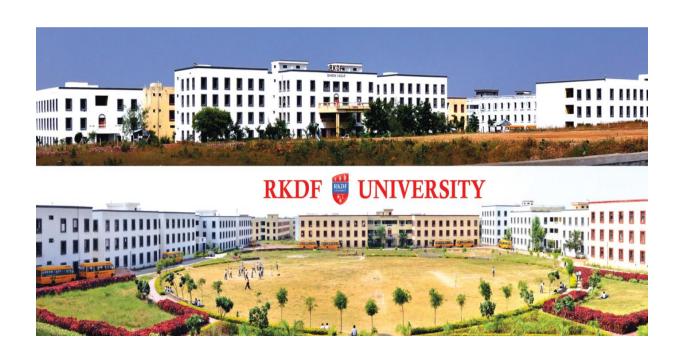

#### **About us**

RKDF University Gandhi Nagar, Bhopal was established by Ayushmati Education and Social Society, by an act of Govt. of M.P and published in State Gazette on 19th July 2011. The University is spread over 107 acres of land near the Bhopal Airport having buildup area of 13.184 Lakh Sq.ft. and well maintained 6.31 Lakh Sq.ft. Garden in campus. The University has been approved by UGC under section 2(f) 1956 after the visit of expert committee members constituted by University Grant Commission, New Delhi